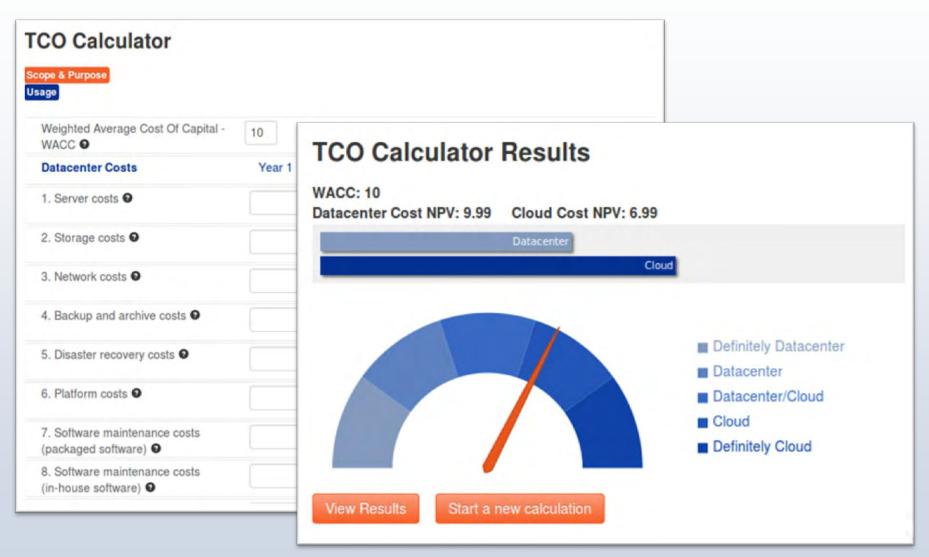

## CloudingSMEs Toolbox: TCO/ROI Calculator

Currently Localized Content in EN, DE (planned ES, IT, EL, FR)

### **TCO Tool Scope / Case**

**WHO**: Medium to Large SME with "data center"

**CASE**: New software system(s). Choice between:

- (a) use/extend inhouse data center
- (b) use a **cloud-based** solution (e.g. virtual machines or software as a service)

#### Is the cloud option financially beneficial?

Calculate and compare costs in both cases. The tool provides guidance.

### **TCO Live Demo**