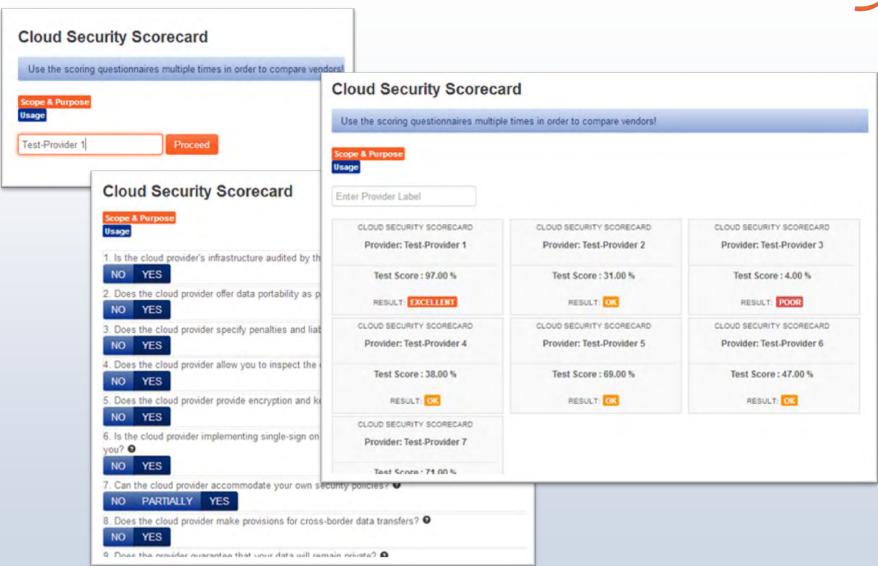

## CloudingSMEs Toolbox: Cloud Security Scorecard

Currently Localized Content in EN, DE (planned ES, IT, EL, FR)

### **Security Scorecard Scope**

Involved stakeholders:

- "IT Director"
- "Procurement manager"

**WHO**: SME with security concerns (e.g. handling medical, financial, customer data)

**CASE**: SME wants to select among 2 or more potential vendors and needs to assess their security conformance

The tool provides guidance on how to compare and allows visual side by side assessment

How can I compare these vendors in terms of security?

The tool provides a set of questions, whose answers help compare alternatives

### **Security Scorecard Live Demo**