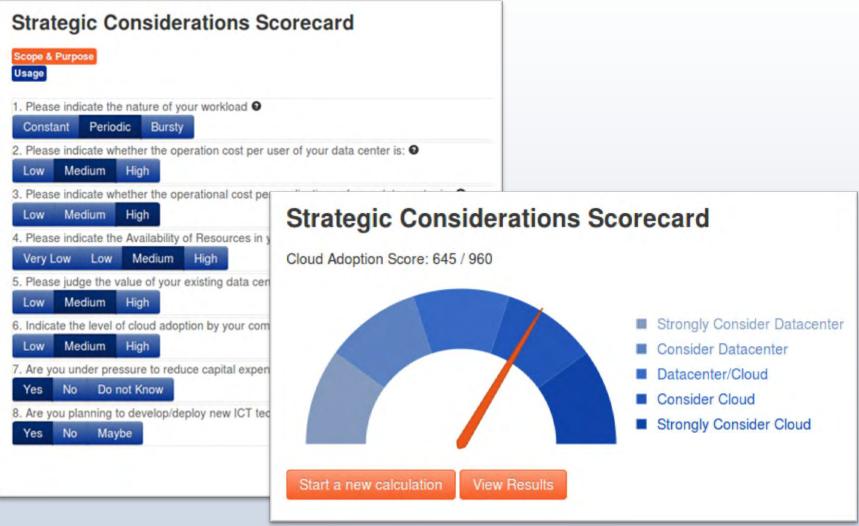

# CloudingSMEs Toolbox: Strategic Considerations Scorecard

Currently Localized Content in EN, DE (planned ES, IT, EL, FR)

### **Strategic Tool Scope / Case**

Involved stakeholders:

- Director/CEO
- "IT Director"

Requires knowledge of the SME's strategic goals, current IT status, and business environment WHO: Medium to Large SME with some IT knowhow & infrastructure

**CASE**: heard about the cloud – need to evaluate potential move

The tool provides guidance based on the business / IT needs and current status of the SME

#### Should I move to / extensively use the cloud?

The tool provides guidance based on needs/status at a high level (strategic view)

### **TCO Live Demo**